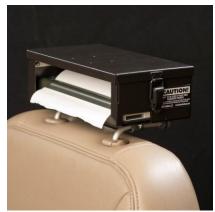

## Vehicle Headrest Printer Mount

for

## **Brother PocketJet**

VHPM-BPJ

Ready to print

Patented product (U.S. Pats. 7637566, 7874612, additional patent pending)

- Printer is positioned up and completely out of the way
- Installs in seconds without tools
- All printing components will stow inside the VHPM-BPJ to create a self-contained mobile printing solution
- Convenient transport/storage headrest posts fold flat for temporary in-vehicle storage or "grab n' go" shelf storage
- Officers can easily retrieve printed documents without losing sight of offender's vehicle

VHPM-BPJ Product Specifications: 10.5 x 5.5 x 3.25 in; black powder-coated 18 gauge steel mount enclosure, 16 gauge hinged lid; 4 in. long, solid aluminum mounting rods; 3.65 lbs

Additional Mounting Options- LEM's <u>Modular Mounting System</u> provides a simple, economical "from/to" conversion path between three (3) printer mount options: headrest, console, and partition.