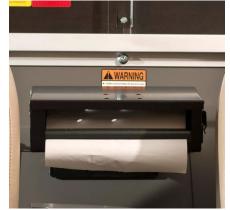

## Vehicle Headrest Printer Mount

for

## **Brother PocketJet**

VHPM-BPJ

Ready to print

Patented product (U.S. Pats. 7637566, 7874612, additional patent pending)

- Printer is positioned up and completely out of the way
- Installs in seconds without tools
- All printing components will stow inside the VHPM-BPJ to create a self-contained mobile printing solution
- Convenient transport/storage headrest posts fold flat for temporary in-vehicle storage or "grab n' go" shelf storage
- Officers can easily retrieve printed documents without losing sight of offender's vehicle

VHPM-BPJ Product Specifications: 10.5 x 5.5 x 3.25 in; black powder-coated 18 gauge steel mount enclosure, 16 gauge hinged lid; 4 in. long, solid aluminum mounting rods; 3.65 lbs

Additional Mounting Options- LEM's <u>Modular Mounting System</u> provides a simple, economical "from/to" conversion path between three (3) printer mount options: headrest, console, and partition.