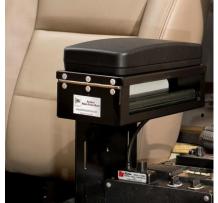

VHPM-BPJ Product Specifications: 10.5 x 5.5 x 3.25 in; black powder-coated 18 gauge steel mount enclosure, 16 gauge hinged lid; 4 in. long, solid aluminum mounting rods; 3.65 lbs

Additional Mounting Options- LEM's <u>Modular Mounting System</u> provides a simple, economical "from/to" conversion path between three (3) printer mount options: headrest, console, and partition.

VHPM-BPJ (headrest)

VCPM-BPJ (console)

**VPPM-BPJ** (partition)