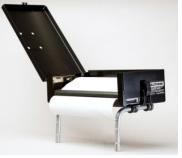

## Vehicle Headrest Printer Mount

for

## **Brother PocketJet**

VHPM-BPJ

Ready to print

Patented product (U.S. Pats. 7637566, 7874612, additional patent pending)

- Printer is positioned up and completely out of the way
- Installs in seconds without tools
- All printing components will stow inside the VHPM-BPJ to create a self-contained mobile printing solution
- Convenient transport/storage headrest posts fold flat for temporary in-vehicle storage or "grab n' go" shelf storage
- Officers can easily retrieve printed documents without losing sight of offender's vehicle

VHPM-BPJ Product Specifications: 10.5 x 5.5 x 3.25 in; black powder-coated 18 gauge steel mount enclosure, 16 gauge hinged lid; 4 in. long, solid aluminum mounting rods; 3.65 lbs

Additional Mounting Options- LEM's <u>Modular Mounting System</u> provides a simple, economical "from/to" conversion path between three (3) printer mount options: headrest, console, and partition.