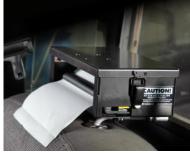

## **Brother PocketJet**

VHPM-BPJ

Ready to print

Patented product (U.S. Pats. 7637566, 7874612, additional patent pending)

- Printer is positioned up and completely out of the way
- Installs in seconds without tools
- All printing components will stow inside the VHPM-BPJ to create a self-contained mobile printing solution
- Convenient transport/storage headrest posts fold flat for temporary in-vehicle storage or "grab n' go" shelf storage
- Officers can easily retrieve printed documents without losing sight of offender's vehicle

VHPM-BPJ Product Specifications: 10.5 x 5.5 x 3.25 in; black powder-coated 18 gauge steel mount enclosure, 16 gauge hinged lid; 4 in. long, solid aluminum mounting rods; 3.65 lbs

Additional Mounting Options- LEM's <u>Modular Mounting System</u> provides a simple, economical "from/to" conversion path between three (3) printer mount options: headrest, console, and partition.